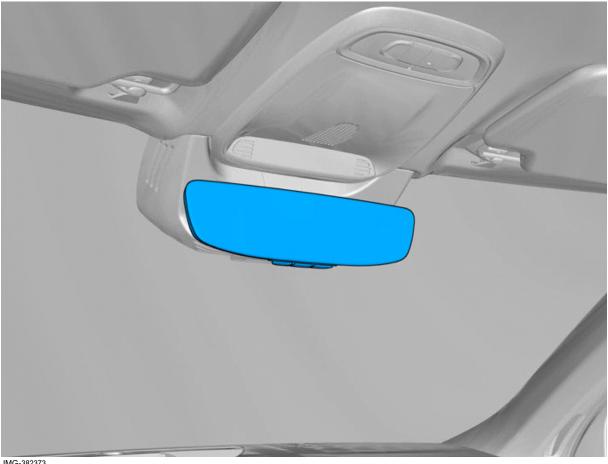

# Mirror, rearview, autodimming

IMG-382373

Volvo Car Corporation Gothenburg, Sweden