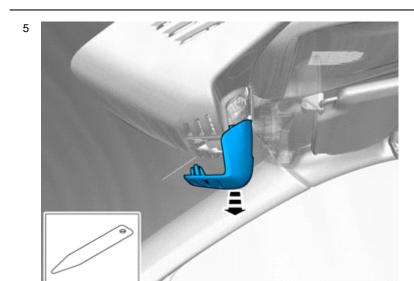

|   | Removal                |
|---|------------------------|
| 3 | Turn off the ignition. |

Volvo Car Corporation Gothenburg, Sweden

4 **X8** 

Remove the panel.

IMG-397174

Remove the panel.

6

IMG-382384