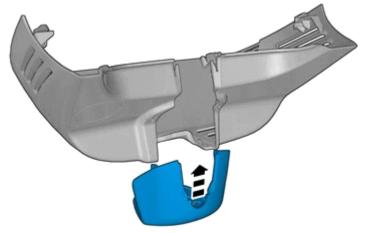

|   | Removal                |
|---|------------------------|
| 3 | Turn off the ignition. |

Volvo Car Corporation Gothenburg, Sweden

4 **X8** 

Remove the panel.

IMG-397174

Remove the panel.

6

IMG-382384